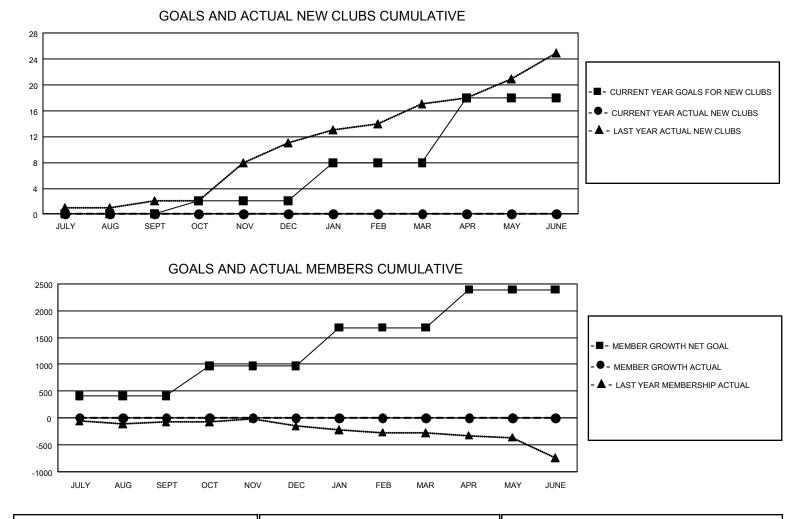

## GAT MONTHLY MEMBERSHIP PROGRESS REPORT

GMT Constitutional Area 7, Group A

REPORT DOES NOT INCLUDE CLUBS IN UNDISTRICTED AREAS.

| Clubs                 |               |           |               | Members               |                       |                         |                                                    |  |
|-----------------------|---------------|-----------|---------------|-----------------------|-----------------------|-------------------------|----------------------------------------------------|--|
| RESULTS FOR 2021-2022 |               |           |               | RESULTS FOR 2021-2022 |                       |                         |                                                    |  |
| QUARTER               | NEW CLUB GOAL | NEW CLUBS | DROPPED CLUBS | QUARTER               | ER GROWTH NET<br>GOAL | MEMBER GROWTH<br>ACTUAL | DROPPED<br>MEMBERS ACTUAL<br>(including transfers) |  |
| JULY/AUG/SEPT         | 0             | 0         | 10            | JULY/AUG/SEPT         | 416                   | 245                     | 193                                                |  |
| OCT/NOV/DEC           | 6             | 0         | 0             | OCT/NOV/DEC           | 559                   | 0                       | 0                                                  |  |
| JAN/FEB/MAR           | 18            | 0         | 0             | JAN/FEB/MAR           | 711                   | 0                       | 0                                                  |  |
| APR/MAY/JUNE          | 30            | 0         | 0             | APR/MAY/JUNE          | 708                   | 0                       | 0                                                  |  |